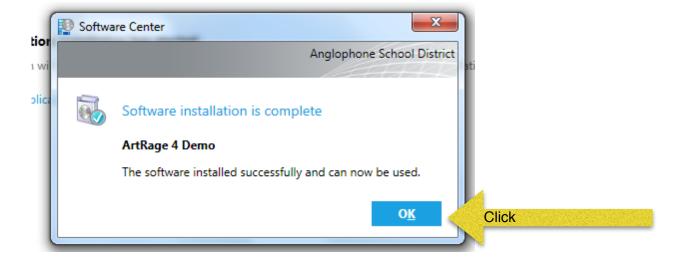

- The application will start installing and show the screen below

- The following screen will appear once ArtRage Demo is installed, click  $\mathbf{O}\mathbf{K}$ 