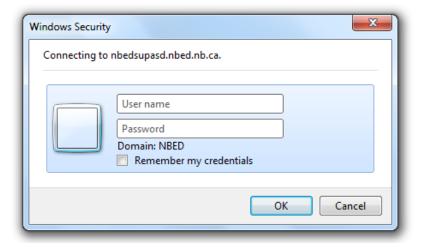

 Type in your NBED credentials when prompted making sure to proceed your username with NBED\

- When the Application Catalog screen opens up, click on ArtRage and click INSTALL

- Click **YES** when asked for confirmation of application to install