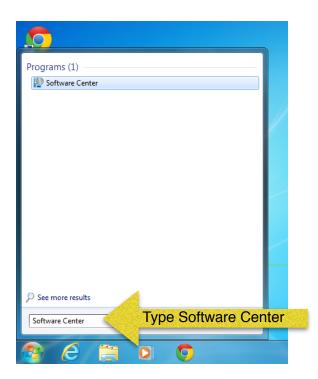

## **Installing ArtRage Demo**

- Click on **START** button

- Type Software Center in search window and press ENTER

- When Software Centre opens, click on Find additional applications from the Application