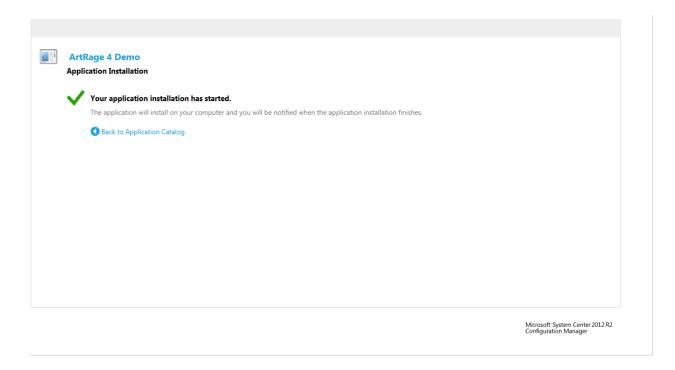

- The application will start installing and show the screen below

- The following screen will appear once ArtRage Demo is installed, click  $\mathbf{O}\mathbf{K}$ 