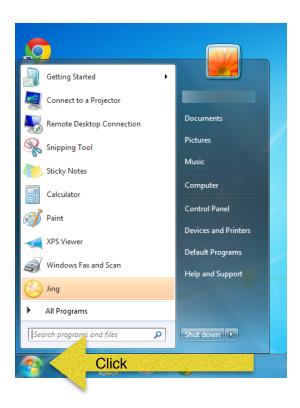

## **Installing ArtRage Demo**

- Click on **START** button

- Type Software Center in search window and press ENTER

- When Software Centre opens, click on Find additional applications from the Application