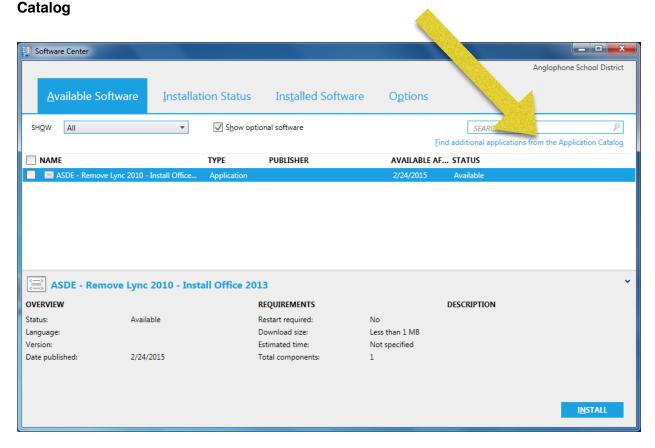

## **Installing ArtRage Demo**

- Click on **START** button

- Type Software Center in search window and press ENTER

- When Software Centre opens, click on Find additional applications from the Application