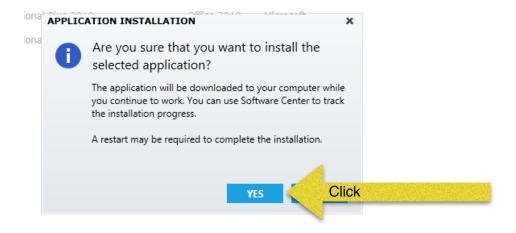

 Type in your NBED credentials when prompted making sure to proceed your username with NBED\

- When the Application Catalog screen opens up, click on ArtRage and click INSTALL

- Click **YES** when asked for confirmation of application to install