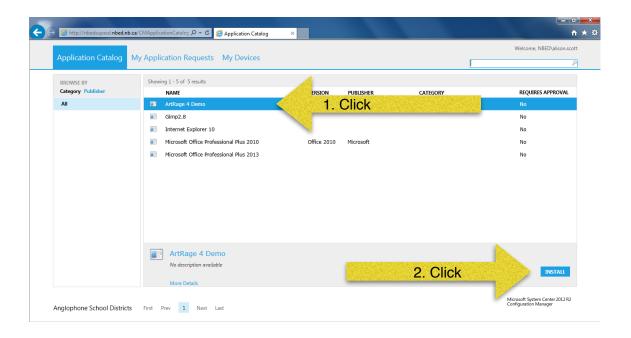

 Type in your NBED credentials when prompted making sure to proceed your username with NBED\

- When the Application Catalog screen opens up, click on ArtRage and click INSTALL

- Click **YES** when asked for confirmation of application to install